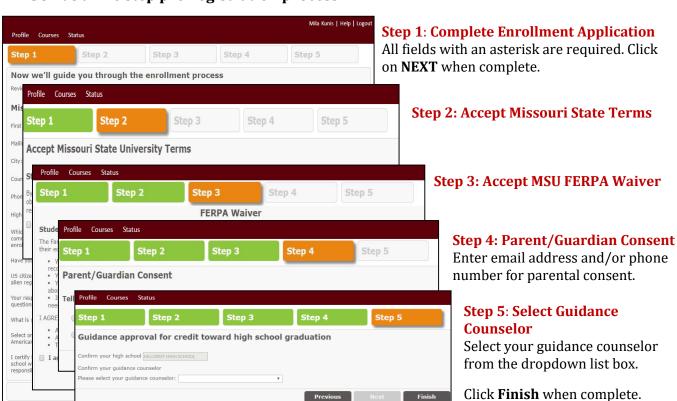

### MSU has a five step pre-registration process:

Your account is now ready for use and you can begin registering for courses.