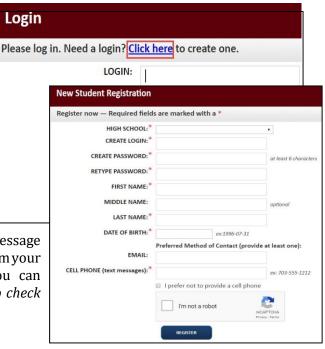

Complete the **New Student Registration** form to create your account. Provide all information including a login name and password. All fields marked with a red asterisk (\*) are required. You must provide either an email account or cell phone number to create the account. If a cell phone is used, standard text message rates apply.

Once you click **REGISTER**, you'll receive either a text message with an activation code or an email with a link to confirm your account. You <u>must</u> confirm your account before you can proceed with the registration. *If using email, be sure to check your junk and spam folders for the email.* 