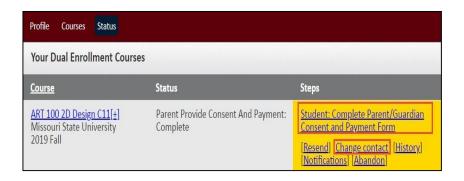

### **Provide Parent Consent:**

High School Provide Act Scores: Complete

Missouri State University

Howren, Tom 201840

You will receive a message to Provide Consent for each course. Click on the blue **Complete Parent Consent** link. You will provide your choice of payment at this time as well. Payment is Not due upon registration, but consent is required.